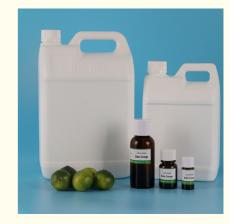

# Bitter Orange Essence Oil And Water Soluble Scented Candle **Fragrances**

#### **Product Specification**

• Solubility: Oil/ Water Soluble

• Other Names: Bitter Orange Essence/Bitter Orange

Fragrance

• Sample: Free Samples

· After-sales Service: Yes

· Shelf Life: 1-3Years (Opened For One Year, Unopened

#### **Product Description:**

Bitter orange essence is extracted from the peel and flowers of the bitter orange tree. Its aroma combines the freshness of fruit and the sweetness of flowers with a subtle bitterness. The fragrance is rich in layers. The top note presents a fresh citrus aroma with a unique sweet and sour feeling. The middle note releases a light floral scent with a light herbal scent, and the base note is a gentle wood and vanilla aroma, forming a perfect balance. Bitter orange essence has an uplifting property that can bring a sense of pleasure and a soothing effect. It is a fragrance that is suitable for daily use and can bring a relaxing and calming experience.