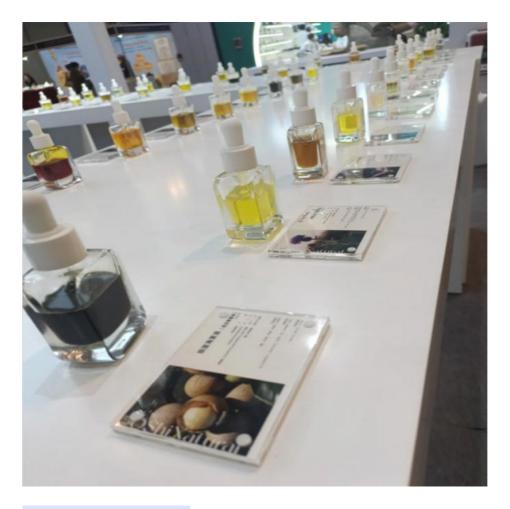

g fragrance and avoid the fragrance from evaporating too quickly.

Highly concentrated, flexible application: As a perfume essence, this essence has a very high concentration and is very suitable for DIY perfumes, scented candles, sachets and other handmade fragrance products. At the same time, due to its concentration, the fragrance intensity can be adjusted according to personal needs, which is very suitable for perfume lovers to customize personalized fragrances. Elegant and confident scent impression: The scent of J'adore Eau de Parfum embodies independent, elegant and confident femininity. It is a fragrance that is suitable for both daily wear and special occasions. Whether it is a daytime work occasion or a charming moment at a dinner party, it will add charm and confidence to you.



## **Technical Parameters:**

| Testing<br>Items        | Standard Requirements                                                                           | Testing Result | Conclusio<br>n |
|-------------------------|-------------------------------------------------------------------------------------------------|----------------|----------------|
| Character               | yellow liquid, with the aroma of sweet scented J'adore Fragrance                                | Qualified      | Confirmed      |
| Density                 | 0.9380-0.9500                                                                                   | 0.9410         | Confirmed      |
| Refractive index (20°C) | 1.4800-1.5000                                                                                   | 1.