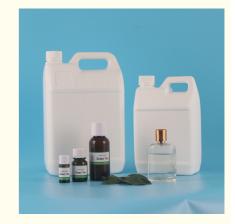

• Packaging Details: carton drum packing :5 kgs/drum,4

drum/carton,20kgs/carton(41\*28\*33.5cm); Iron drum packing: 25 kg / drum (D: 30cm, H:

45cm)(0.032cbm

• Delivery Time: 5-8 working days for Trial order; 8-15

working days for OEM order

Payment Terms: T/T,Western Union,Ali Pay,Paypal;
 Supply Ability: 2000 Kilogram/Kilograms per Day

Fragrance/Green Tea Fragrance Essence

Packing: Plastic Or Iron Barrel

• Shelf Life: 1-3 Years(Opened For One Year, Unopened

For Three Years/Store In Cool, Dry Place In

Tightly Sealed Containers)

• Form: Concentrate Green Tea Essence Fragrance