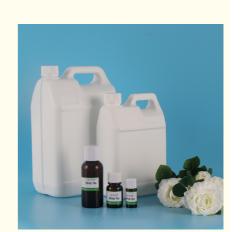

#### **Basic Information**

Place of Origin: China,GuangdongBrand Name: Plant Fragrance

Certification: COA,MSDS,IFRA,CE,ISO

Model Number: LDZ-PL30109
 Minimum Order To be negotiated

Quantity:

Price: 1 - 49 kilograms \$20.00 To be negotiated

#### **Product Specification**

• Form: Light Yellow Or Colourless Liquid Oil

Sample: Free Samples Can Be Offered For Testing

Before Ordering

Other Names: White Tea Essence/White Tea

Fragrance/White Tea Fragrance Essence

OEM: Welcome

• Storage Condition: Cool And Dry Place

• Usage: Daily Flavor, Industrial Flavor, Fragrance Oil

For Diffuser

Advantages:
 1. High Purity, Long-Lasting Fragrance

Retention 3. Environmentally Friendly And Non-Toxic 4. 20 Years Manufacturing