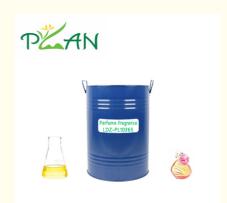

## **Basic Information**

Place of Origin: China,GuangdongBrand Name: Plant Fragrance

• Certification: COA,MSDS,IFRA,CE,ISO

Model Number: LDZ-PL10365Minimum Order To be negotiated

Quantity:

Price: 1 - 49 kilograms \$20.00, To be negotiated

• Packaging Details: carton drum packing :5kgs/drum,4

drum/carton,20kgs/carton(41\*28\*33.5cm);Iron drum packing: 25 kg/drum (D: 30cm, H:

45cm)(0.032cbm

• Delivery Time: 5-8 working days for Trial order; 8-15

working days for OEM order

Payment Terms: T/T,Western Union,Ali Pay,Paypal;
 Supply Ability: 2000 Kilogram/Kilograms per Day