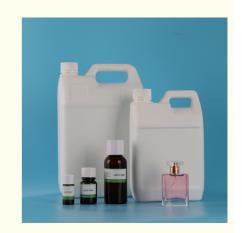

#### Product Packaging:

Our Perfume Fragrances come packaged in a beautifully designed glass bottle with a spray nozzle. The bottle is securely sealed to prevent any leakage during shipping and handling. The product label includes the name of the fragrance, its ingredients, and usage instructions.