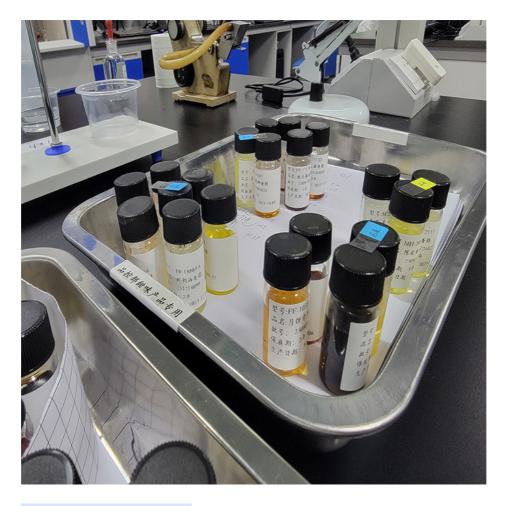

#### **Technical Parameters:**

| Testing<br>Items        | Standard Requirements                                                                           | Testing Result | Conclusio<br>n |
|-------------------------|-------------------------------------------------------------------------------------------------|----------------|----------------|
| Character               | yellow liquid, with the aroma of passionate Water Men Fragrance                                 | Qualified      | Confirmed      |
| Density                 | 0.9380-0.9500                                                                                   | 0.9410         | Confirmed      |
| Refractive index (20°C) | 1.4800-1.5000                                                                                   | 1.4856         | Confirmed      |
| Solubility              | The 1ml sample is soluble in 3ml volume fraction of 90% ethanol, a clear and transparent liquid | Qualified      | Confirmed      |