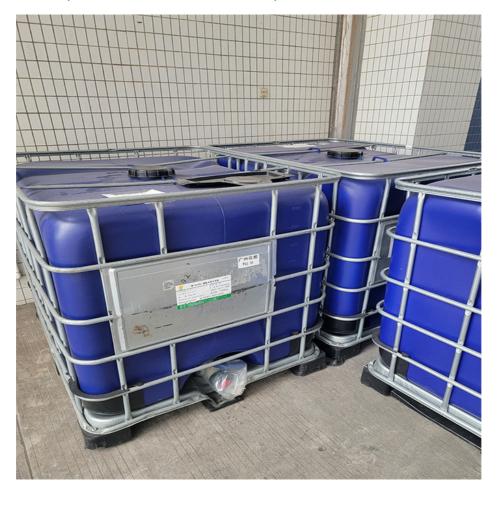

# **Packing and Shipping:**

### Product Packaging:

The Skin Care Fragrances product comes in a sleek, white box with the brand name and product name printed on it in bold letters. Inside the box, the fragrance bottle is securely placed in a foam insert to prevent any damage during shipping. Shipping:

We offer free shipping for all Skin Care Fragrances orders within the United States. International shipping is also available at an additional cost. Orders are typically processed and shipped within 1-2 business days. Customers can expect to receive their order within 3-5 business days within the United States and 7-14 business days for international orders.