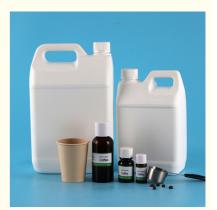

#### **Product Description:**

| Product Brand   | Plant Fragrance                                        |
|-----------------|--------------------------------------------------------|
| MOQ             | 5kg, Bulk Orders Available                             |
| Compatibility   | Compatible with Other Fragrance Oils for Custom Blends |
| Kinds           | Over 6000 Kinds                                        |
| Sample size     | 10ml/Bottle                                            |
| Place of Origin | Guang Dong, China                                      |
| Selling Units:  | Single Item                                            |

#### Features:

Our Premium Coffee Flavoring Oil is crafted for the food and beverage industry, offering an authentic, rich coffee flavor perfect for a variety of applications. Ideal for baked goods, confectioneries, beverages, and desserts, this flavoring oil adds a delightful, robust coffee taste that enhances the sensory experience. With a high solubility in both oil and alcohol-based solutions, it seamlessly integrates into your products. This non-toxic, food-safe coffee flavoring oil is designed to maintain its long-lasting aroma even after baking or cooking, ensuring your products keep their fresh, rich coffee scent. Whether used in coffee-flavored chocolates, cakes, or iced drinks, it offers consistent quality and flavor.