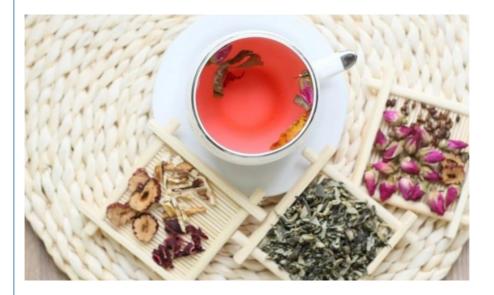

## **Product Description:**

The scent of this fragrance is mainly the aroma of scented tea, a light floral scent mixed with the scent of rose, jasmine and orange blossom. It is as if you are on a sunny day, with a warm spring breeze blowing on your face, and the scent of flowers lingering around you, making you feel the breath of spring.

## Applications:

This fragrance is suitable for making various household washing products, such as laundry detergent, softener, soap, dishwashing detergent, etc. It is inexpensive, biodegradable and phosphorus-free. Customers come from all over the world, and the fragrance type is also deeply loved by customers.