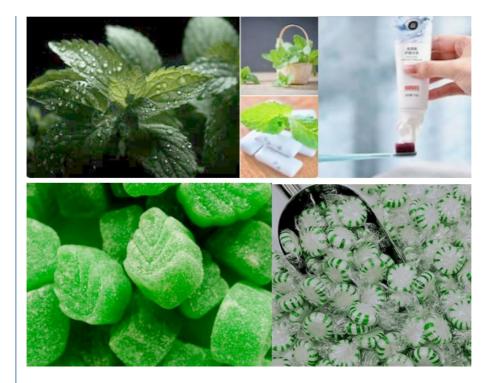

#### **Product Description:**

Spearmint flavor base is a concentrated ingredient providing the characteristic taste of spearmint. It comes in various forms like liquid, powder, or paste, offering a cool, fresh flavor with sweet and herbaceous notes, aiming for an authentic spearmint leaf taste. Depending on its concentration and solubility, it's widely used in the food industry (such as candies, beverages, baked goods, ice cream) and the personal care industry (like toothpaste and mouthwash) to impart a distinctive spearmint flavor. Users should adhere to recommended usage, storage conditions, and shelf life for optimal flavor and product quality. Specific product descriptions may vary across brands and applications.

#### **Product Feature:**

This essence of spearmint flavor base lies in its pure, concentrated, and refreshing spearmint taste, efficiently and lastingly imparting the characteristic aroma to products. It boasts good dispersibility and stability, finding wide application in the food and personal care industries. Its cost-effectiveness and high impact with small quantities reduce production costs. We can also offer customization options. In summary, spearmint flavor base, with its excellent flavor, broad applicability, economy, and reliable quality, stands as the preferred solution for achieving spearmint flavor across various sectors.