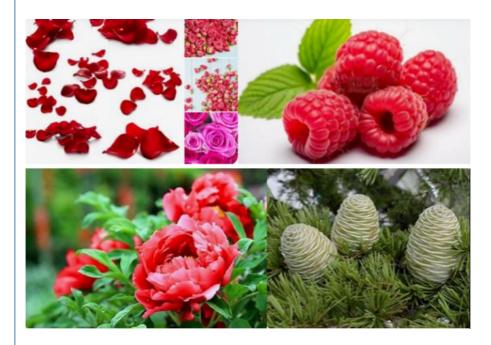

#### **Product Description:**

The "Midnight Lan come" scented candle is a home extension of Lan come's classic "Midnight Rose" perfume. With its iconic floral and fruity woody notes, it injects romance and sensuality into the space. The top notes start with fresh rose and bright raspberry, bringing lively sweetness; the core of the middle note is a fusion of elegant rose and peony, which may be accompanied by the playful sexiness of pink pepper; the base note is interwoven with gentle vanilla, warm cedarwood and musk, leaving a lasting and intoxicating sense of comfort.

#### **Technical Parameter:**

| Top Notes    | Black Currant + Bergamot |
|--------------|--------------------------|
| Middle Notes | Rose + Patchouli         |
| Base Notes   | Amber + Musk + Cedar     |