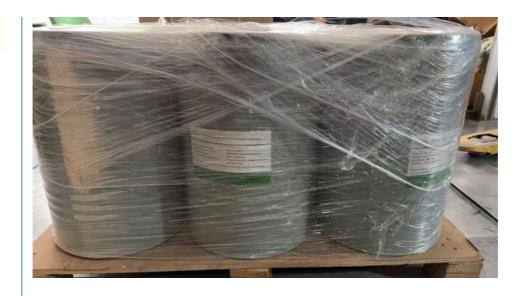

### Packing and Shipping:

### **Product Packaging:**

| Pack Type      | QTY      | Specification                              | Volume   |
|----------------|----------|--------------------------------------------|----------|
| Plastic Bottle | Skas     | L41*W28*H33.5cm<br>5kg*4 bottle per carton | 0.038cbm |
| Metal Barrel   | 25kgs    | D30*H45cm                                  | 0.032cbm |
| Jerry Can      | 20-25kgs | L29.5*D29.5*H41cm                          | 0.33cbm  |

### Shipping:

After the payment, we'll arrange the production of your order ASAP. Normally, It will take 3-5days for trial order with small quantity, around 5-10 days for bulk order. Before shipping out, we'll take photos of the goods for confirmations with clients, or supply bulk sample for confirmation as well.