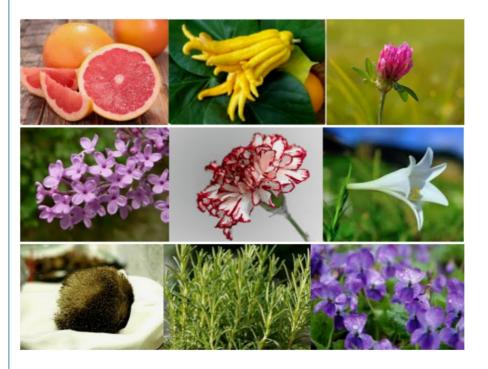

### **Product Feature:**

Unlike the common single floral fragrance on the market, our lilac fragrance essential oil has a complex and layered fragrance pyramid:
The top note breaks the ice with fresh bergamot, grapefruit and wild clover, as if you are in the morning grass wet by dew, full of vitality and vigor. Then, the core middle note is led by full lilac, supplemented by delicate embellishments of carnation, orange blossom, lily of the valley and honeysuckle, weaving together a picture of flowers and brocade, sweet but not greasy, pure and elegant. Finally, the base notes of musk, vanilla, woody fragrance, violet flowers and garden soil slowly settle, adding a warm, deep earthy smell and a touch of mysterious powder to the overall fragrance, making the fragrance more lasting and full of aftertaste, just like walking deep in the lilac bushes and feeling the nourishment of the earth.

| Purple Lilac Essential Oil - Technical Specifications |                                                                                                                                                                          |  |  |  |  |
|-------------------------------------------------------|--------------------------------------------------------------------------------------------------------------------------------------------------------------------------|--|--|--|--|
| Appearance                                            | Clear to very light amber liquid.                                                                                                                                        |  |  |  |  |
| ISmall .                                              | A pure, rich lilac scent with noticeable flowers, a hint of sweetness and a soft powdery feel, with excellent colo<br>and hot diffusion.                                 |  |  |  |  |
| Specific Gravity @ 25°C                               | 0.930 - 0.960                                                                                                                                                            |  |  |  |  |
| Refractive index (20°C)                               | 1.485 - 1.495 (reference value).                                                                                                                                         |  |  |  |  |
| Flash point                                           | > 93°C (200°F)                                                                                                                                                           |  |  |  |  |
| Key Olfactive Components                              | Phenylethyl Alcohol,Cinnamyl Alcohol,Linalool,Alpha-Terpineol                                                                                                            |  |  |  |  |
| Security and Compliance                               | Fully compliant with the latest International Fragrance Association (IFRA) standards                                                                                     |  |  |  |  |
| Recommended application ratio                         | Scented candles: Recommended addition ratio is 8% - 10% (for vegetable waxes such as soy wax), or 6% - 8% (for paraffin wax) for optimal cold and hot diffusion effects. |  |  |  |  |