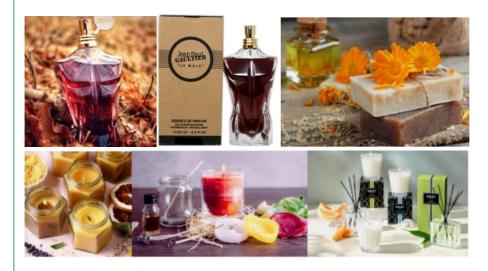

## **FUNCTIONS & APPLICATIONS**

This essential oil provides a highly restored Jean Paul Gaultier classic scent in high concentration, achieving multi-dimensional applications of fragrance in personal care and home environments.

| Application Category | Specific product examples                 | Specific product examples                                                                                                                                                                        |
|----------------------|-------------------------------------------|--------------------------------------------------------------------------------------------------------------------------------------------------------------------------------------------------|
| DIY Perfume          | nerfume oils                              | Highly concentrated, can be mixed with alcohol/base oil according to preference and safe proportion to create a personalized fragrance; the scent highly restores the brand's classic fragrance. |
| Body Care            | Fragrance lotion, shower gel, shampoo,    | Adds a long-lasting, attractive scent to unscented base products; can be used in skin contact products after safe dilution to enhance the user experience.                                       |
| Home Fragrance       | fresheners, fabric sprays, diffuser oils, | Create a pleasant indoor atmosphere and remove odors; the fragrance diffuses well and lasts long, which can effectively beautify the home environment.                                           |