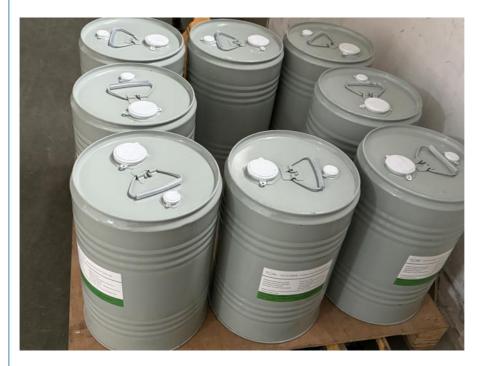

#### **Product Packaging:**

| Pack Type      | QTY      | Specification                              | Volume   |
|----------------|----------|--------------------------------------------|----------|
| Plastic Bottle | 5kas     | L41*W28*H33.5cm<br>5kg*4 bottle per carton | 0.038cbm |
| Metal Barrel   | 25kgs    | D30*H45cm                                  | 0.032cbm |
| Jerry Can      | 20-25kgs | L29.5*D29.5*H41cm                          | 0.33cbm  |