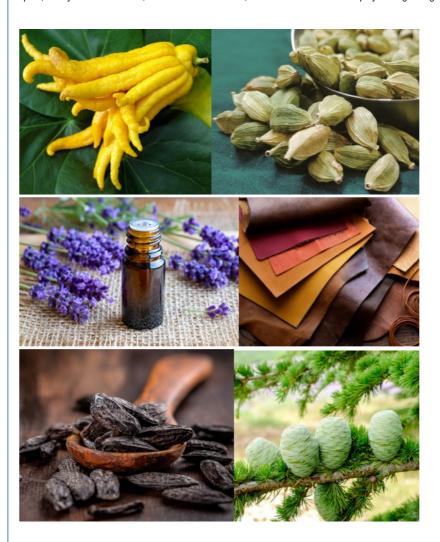

#### **Product Description:**

Jean Paul Gaultier Le Male Essence de Parfum is a mature, sensual woody fougère fragrance for men, not a single ingredient. This fragrance is a woody fougère or oriental fragrance. The top notes are dominated by cardamom and bergamot, which bring a spicy and fresh start. The core of the middle notes is leather and lavender, which give it a unique smoky feeling and the freshness of classic fougère. The base notes are composed of precious woods, vanilla and tonka beans, which bring a lasting and warm sensory experience. "Red" does not refer to a specific spice, but symbolizes its bold, sensual characteristics, as well as the warm and spicy feeling brought by cardamom and woody notes.

Le Male Essence de Parfum is a perfume tailored for men who seek extraordinary and individuality. It elevates classic perfume elements to a new level and shows a unique modern masculine charm.

| The core notes of this fragrance |                                                                                                                                                     |  |
|----------------------------------|-----------------------------------------------------------------------------------------------------------------------------------------------------|--|
| Top notes                        | Fresh and spicy cardamom and bergamot for a unique opening.                                                                                         |  |
| Middle notes                     | Iconic leather blends with classic lavender to give the fragrance a smoky, warm and masculine texture.                                              |  |
| Base notes                       | Deep and lasting precious woods such as cedar and sandalwood, as well as smooth vanilla and tonka beans, create an alluring and comfortable finish. |  |

| Physicochemical Properties |                                                                                                                   |  |  |
|----------------------------|-------------------------------------------------------------------------------------------------------------------|--|--|
| Appearance                 | It is usually a clear to pale yellow or brown liquid, although the exact color may vary depending on the batch or |  |  |
|                            | specific fragrance ingredient.                                                                                    |  |  |
| Odor                       | cardamom,leather and lavender                                                                                     |  |  |
| Specific Gravity/Density   | 0.895 - 1.0480 g/mL                                                                                               |  |  |
| Refractive Index           | 1.4480 - 1.530 (measured at 20°C, usually using the sodium D line).                                               |  |  |
| Flash Point                | Typically between 60°C - 93°C (140°F - 200°F)                                                                     |  |  |
| Solubility                 | Usually soluble in ethanol (alcohol), most organic solvents and oils, insoluble in water                          |  |  |
| Storage Conditions         | It is recommended to store in a sealed container, away from light and heat, in a cool and dry place.              |  |  |
| Shelf Life                 | Typically 1-3 years (under proper storage conditions)                                                             |  |  |