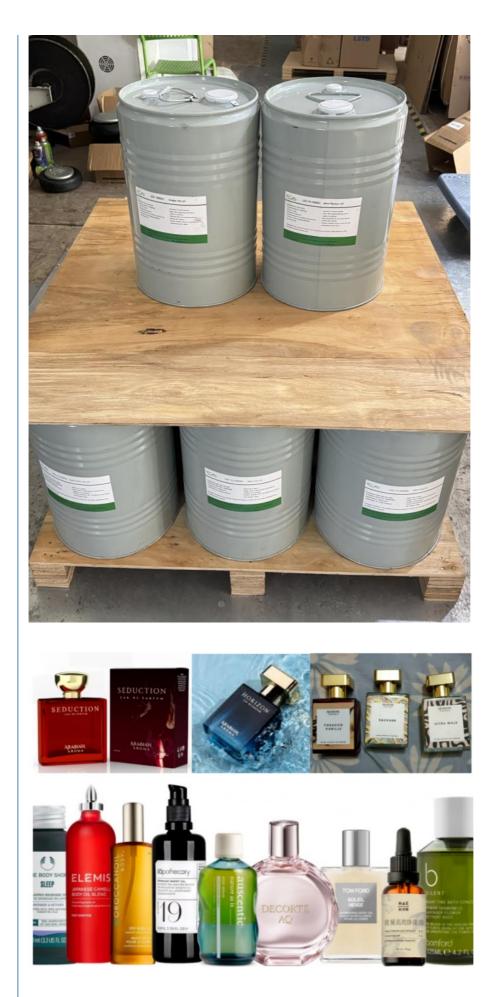

#### **Product Packaging:**

| Pack Type      | QTY      | Specification                              | Volume   |
|----------------|----------|--------------------------------------------|----------|
| Plastic Bottle | 5kgs     | L41*W28*H33.5cm<br>5kg*4 bottle per carton | 0.038cbm |
| Metal Barrel   | 25kgs    | D30*H45cm                                  | 0.032cbm |
| Jerry Can      | 20-25kgs | L29.5*D29.5*H41cm                          | 0.33cbm  |

China

Plant

LDZ-PL10179

45cm)(0.032cbm

COA, MSDS, IFRA, CE, ISO

1KGS/To Be Negotiated

1-49 Kilograms \$20.00, To Be Negotiated

3-5 Working Days For Trial Order; 5-10 Working Days For OEM Order

L/C,T/T,Western Union,MoneyGram

2000 Kilogram/Kilograms Per Day

Drum/carton,20kgs/carton(41\*28\*33.5cm);Iron Drum Packing: 25 Kg/drum (D: 30cm, H:

Carton Drum Packing :5kgs/drum,4