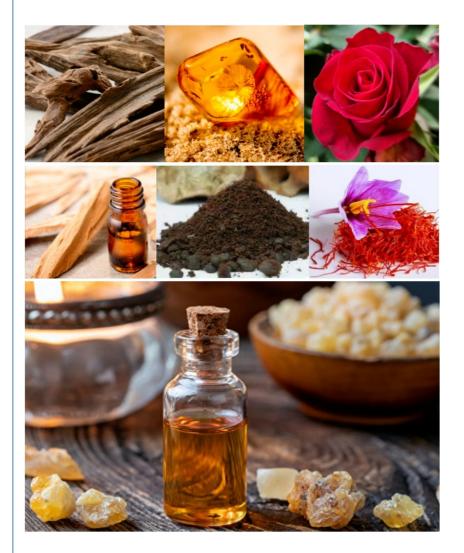

### **Product Description:**

Immerse yourself in the mysterious world of Arabian fragrance essences and inject extraordinary personality and depth into your perfume creation. We know that perfume is not just a smell, but also the ultimate expression of your unique taste and personality. Therefore, we carefully select and refine the fragrance essences that best represent the charm of the East to help you create a unique and exclusive fragrance. Our essence series is centered on the deep luxury of Oud, the warm sensuality of Amber, the rich elegance of Rose, and the smooth charm of Musk. Each one contains a unique fragrance story. They not only have the extraordinary persistence and excellent diffusion unique to Arabian perfumes, but also can bloom multi-layered fragrance variations on your skin, from the first smell to the long tail, every moment exudes charming charm.

### **Product Feature:**

Our Arabian Fragrance Essences are made for perfumery and have their own unique scents. They are not only olfactory, but also carry a rich cultural heritage and exotic customs.

The core feature of these essences is their rich and complex layering. The scents are often deep, warm and exotic, not linear. For example, the smoky wood and a hint of sweetness of Oud, the resinous warmth and slight sweetness of Amber, the rich fragrance and subtle spiciness of Rose, and the soft sensuality of Musk can all be intertwined and blended in the same perfume, showing different faces over time. In addition, Arabian Fragrance Essences are known for their excellent durability. The high concentration of oily textures (such as Attar) allows them to stay on the skin for a long time, bringing endless fragrance. This scent characteristic makes the perfumes made with them not only have a strong fragrance, but also have strong fragrance retention and diffusion ability, leaving an unforgettable fragrance trail.