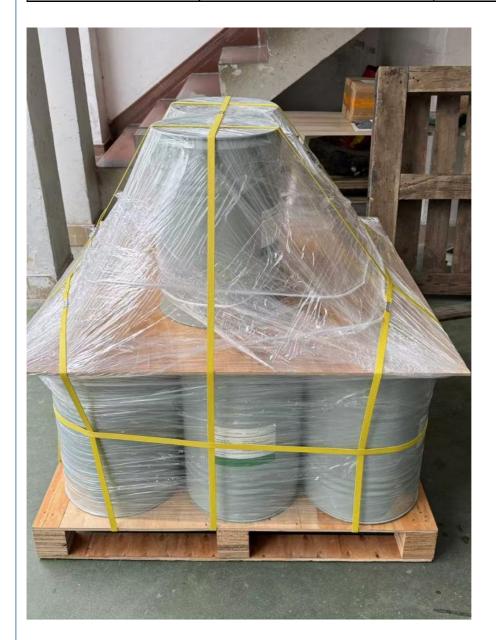

#### Packing and Shipping:

#### **Product Packaging:**

| Pack Type      | QTY      | Specification                              | Volume   |
|----------------|----------|--------------------------------------------|----------|
| Plastic Bottle | 5kgs     | L41*W28*H33.5cm<br>5kg*4 bottle per carton | 0.038cbm |
| Metal Barrel   | 25kgs    | D30*H45cm                                  | 0.032cbm |
| Jerry Can      | 20-25kgs | L29.5*D29.5*H41cm                          | 0.33cbm  |

#### Shipping:

After the payment, we'll arrange the production of your order ASAP. Normally, It will take 3-5days for trial order with small quantity, around 5-10 days for bulk order. Before shipping out, we'll take photos of the goods for confirmations with clients, or supply bulk sample for confirmation as well.

We offer shipping goods by ship, by air ,by truck , and by express, according to the clients requirements.