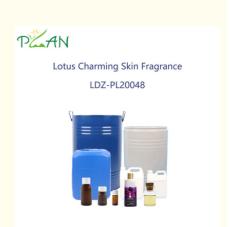

# Skin Friendly Lotus Charming Skin Fragrance For Shower gel & Shampoo Making With Free Sample

#### **Product Description**

Skin Friendly Lotus Charming Skin Fragrance For Shower gel & Shampoo Making With Free Sample LDZ-PL20048

#### Packing and Shipping:

**Product Packaging:** 

| Pack Type      | QTY      | Specification                              | Volume   |
|----------------|----------|--------------------------------------------|----------|
| Plastic Bottle | 5kgs     | L41*W28*H33.5cm<br>5kg*4 bottle per carton | 0.038cbm |
| Metal Barrel   | 25kgs    | D30*H45cm                                  | 0.032cbm |
| Jerry Can      | 20-25kgs | L29.5*D29.5*H41cm                          | 0.33cbm  |