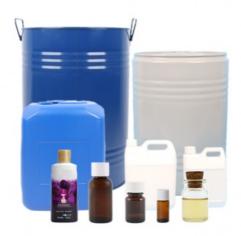

Packaging Details: Carton Drum Packing :5kgs/drum,4

Drum/carton,20kgs/carton(41\*28\*33.5cm);Iron

Drum Packing: 25 Kg/drum (D: 30cm, H:

45cm)(0.032cbm

Delivery Time: 3-5 Working Days For Trial Order; 5-10

#### Packing and Shipping:

**Product Packaging:** 

| Pack Type      | QTY      | Specification                              | Volume   |
|----------------|----------|--------------------------------------------|----------|
| Plastic Bottle | 5kgs     | L41*W28*H33.5cm<br>5kg*4 bottle per carton | 0.038cbm |
| Metal Barrel   | 25kgs    | D30*H45cm                                  | 0.032cbm |
| Jerry Can      | 20-25kgs | L29.5*D29.5*H41cm                          | 0.33cbm  |