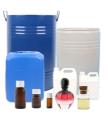

Packaging Details: Carton Drum Packing :5kgs/drum,4

Drum/carton,20kgs/carton(41\*28\*33.5cm);lron

Drum Packing: 25 Kg/drum (D: 30cm, H: 45cm)(0.032cbm

• Delivery Time: 3-5 Working Days For Trial Order; 5-10

# **Product Packaging:**

| Pack Type      | QTY      | Specification                              | Volume   |
|----------------|----------|--------------------------------------------|----------|
| Plastic Bottle | 5kgs     | L41*W28*H33.5cm<br>5kg*4 bottle per carton | 0.038cbm |
| Metal Barrel   | 25kgs    | D30*H45cm                                  | 0.032cbm |
| Jerry Can      | 20-25kgs | L29.5*D29.5*H41cm                          | 0.33cbm  |