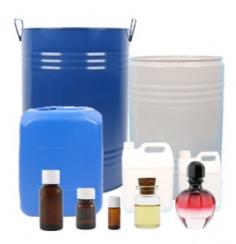

Packaging Details: Carton Drum Packing :5kgs/drum,4

Drum/carton,20kgs/carton(41\*28\*33.5cm);lron

Drum Packing: 25 Kg/drum (D: 30cm, H: 45cm)(0.032cbm

• Delivery Time: 3-5 Working Days For Trial Order; 5-10

# **Product Packaging:**

| Pack Type      | QTY      | Specification                              | Volume   |
|----------------|----------|--------------------------------------------|----------|
| Plastic Bottle | 5kgs     | L41*W28*H33.5cm<br>5kg*4 bottle per carton | 0.038cbm |
| Metal Barrel   | 25kgs    | D30*H45cm                                  | 0.032cbm |
| Jerry Can      | 20-25kgs | L29.5*D29.5*H41cm                          | 0.33cbm  |