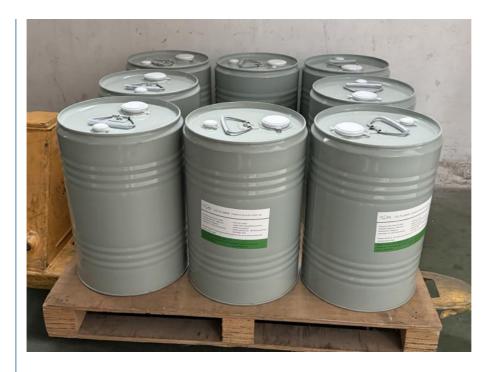

Packaging Details: Carton Drum Packing :5kgs/drum,4

Drum/carton,20kgs/carton(41\*28\*33.5cm);lron

Drum Packing: 25 Kg/drum (D: 30cm, H: 45cm)(0.032cbm

• Delivery Time: 3-5 Working Days For Trial Order; 5-10

# **Product Packaging:**

| Pack Type      | QTY      | Specification                              | Volume   |
|----------------|----------|--------------------------------------------|----------|
| Plastic Bottle | 5kgs     | L41*W28*H33.5cm<br>5kg*4 bottle per carton | 0.038cbm |
| Metal Barrel   | 25kgs    | D30*H45cm                                  | 0.032cbm |
| Jerry Can      | 20-25kgs | L29.5*D29.5*H41cm                          | 0.33cbm  |