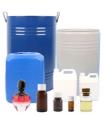

Packaging Details: Carton Drum Packing :5kgs/drum,4

Drum/carton,20kgs/carton(41\*28\*33.5cm);lron

Drum Packing: 25 Kg/drum (D: 30cm, H: 45cm)(0.032cbm

• Delivery Time: 3-5 Working Days For Trial Order; 5-10

# **Product Packaging:**

| Pack Type      | QTY      | Specification                              | Volume   |
|----------------|----------|--------------------------------------------|----------|
| Plastic Bottle | 5kgs     | L41*W28*H33.5cm<br>5kg*4 bottle per carton | 0.038cbm |
| Metal Barrel   | 25kgs    | D30*H45cm                                  | 0.032cbm |
| Jerry Can      | 20-25kgs | L29.5*D29.5*H41cm                          | 0.33cbm  |