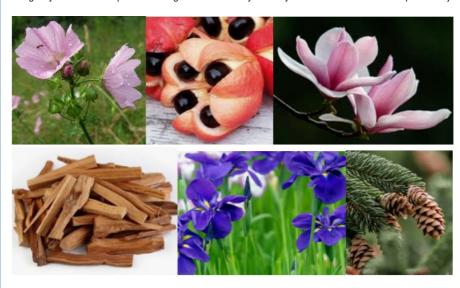

In the top notes, Musk Amaryllis and Jamaican Fruit dance lightly, like dewdrops in the desert morning, crystal clear and full of vitality. Stepping into the middle notes, the purity of magnolia, the warmth of sandalwood and the delicacy of violet interweave into a meditative painting, and the whispers of flowers and trees echo in the heart. Finally, the depth of cedarwood and ambergris, and the length of musk, build a mysterious and eternal tone, like the quiet echo after the sunset in the desert, which is haunting.

#### **Product Feature:**

| II on Notes  | It opens with the ethereal and clear ambrette, supplemented by the fresh Jamaican nesberry, creating a unique transparent and slightly sweet opening, like the first breeze in the desert morning.                                         |  |  |
|--------------|--------------------------------------------------------------------------------------------------------------------------------------------------------------------------------------------------------------------------------------------|--|--|
| Middle Notes | The core fragrance quietly blooms like a desert flower, the freshness of magnolia, the warmth of sandalwood and the delicate interweaving of violet, giving the fragrance a soft and deep woody floral fragrance, full of meditative mood. |  |  |
| Hase Notes   | It finally settles into warm and profound cedar wood and ambergris (Crisp Amber), combined with the long musk, leaving a mysterious and sensual aftertaste, like the long echo after the sunset in the desert, which is unforgettable.     |  |  |