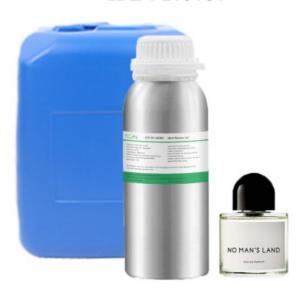

#### **Product Specification**

• Shelf Life: 1-3 Year

• Fragrance Notes: Floral, Woody, Musky

Product Type: FragranceConcentration: Eau De Parfum

• Gender: Unisex

Delivery: Within 5 Days

Package: Plastic Or Iron Barrel
Color: Ligth Yellow Liquid
Packaging Type: Plastic Or Iron Barrel
From: Liquid Concentrate Oil
Size: 10ml,50ml,1000ml,5000ml
Other Name: Cherry Blossom Fragrance Oil
Middle Notes: Jasmine, Rose, Lily Of The Valley

#### **Product Packaging:**

| Pack Type      | QTY      | Specification                              | Volume   |
|----------------|----------|--------------------------------------------|----------|
| Plastic Bottle | 5kac     | L41*W28*H33.5cm<br>5kg*4 bottle per carton | 0.038cbm |
| Metal Barrel   | 25kgs    | D30*H45cm                                  | 0.032cbm |
| Jerry Can      | 20-25kgs | L29.5*D29.5*H41cm                          | 0.33cbm  |