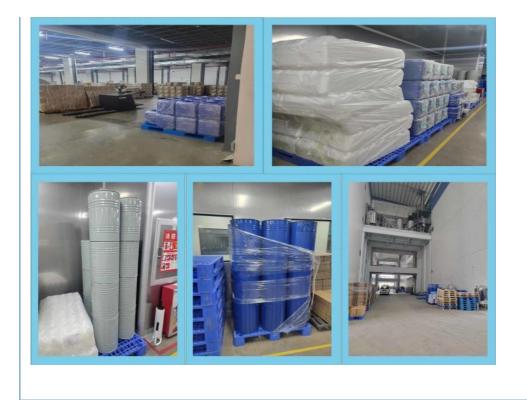

## Packing and Shipping:

# Product Packaging:

| Pack Type      | QTY      | Specification                              | Volume   |
|----------------|----------|--------------------------------------------|----------|
| Plastic Bottle | 5kgs     | L41*W28*H33.5cm<br>5kg*4 bottle per carton | 0.038cbm |
| Metal Barrel   | 25kgs    | D30*H45cm                                  | 0.032cbm |
| Jerry Can      | 20-25kgs | L29.5*D29.5*H41cm                          | 0.33cbm  |

#### Shipping:

After the payment, we'll arrange the production of your order ASAP. Normally, It will take 3-5days for trial order with small quantity, around 5-10 days for bulk order. Before shipping out, we'll take photos of the goods for confirmations with clients, or supply bulk sample for confirmation as well.

We offer shipping goods by ship, by air ,by truck , and by express, according to the clients requirements.

Pℤ₄N Guangzhou plant fragrance Co., Ltd

+86-13924190039
plan@662n.com
fragrances-oil.com
No. 1, Keyuan Road, Baiyun District, Guangzhou, Guangdong, 510540, China