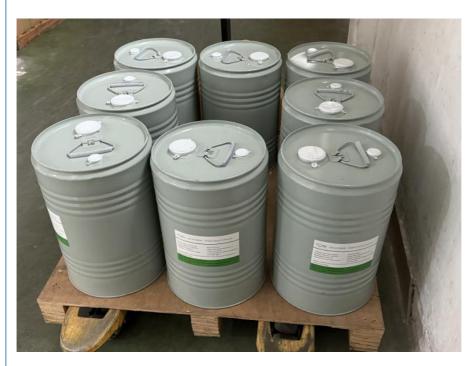

# Product Packaging:

| Pack Type      | QTY      | Specification                              | Volume   |
|----------------|----------|--------------------------------------------|----------|
| Plastic Bottle | 5kgs     | L41*W28*H33.5cm<br>5kg*4 bottle per carton | 0.038cbm |
| Metal Barrel   | 25kgs    | D30*H45cm                                  | 0.032cbm |
| Jerry Can      | 20-25kgs | L29.5*D29.5*H41cm                          | 0.33cbm  |