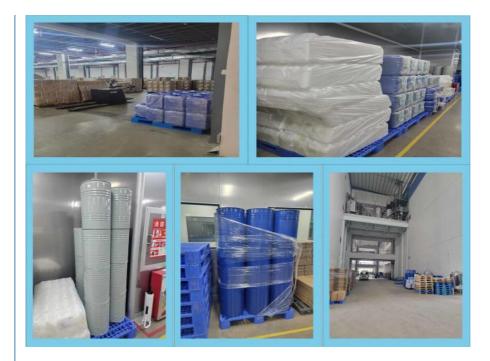

## Packing and Shipping:

# Product Packaging:

| Pack Type      | QTY      | Specification                              | Volume   |
|----------------|----------|--------------------------------------------|----------|
| Plastic Bottle | 5kgs     | L41*W28*H33.5cm<br>5kg*4 bottle per carton | 0.038cbm |
| Metal Barrel   | 25kgs    | D30*H45cm                                  | 0.032cbm |
| Jerry Can      | 20-25kgs | L29.5*D29.5*H41cm                          | 0.33cbm  |

#### Shipping:

After the payment, we'll arrange the production of your order ASAP. Normally, It will take 3-5days for trial order with small quantity, around 5-10 days for bulk order. Before shipping out, we'll take photos of the goods for confirmations with clients, or supply bulk sample for confirmation as well.

We offer shipping goods by ship, by air ,by truck , and by express, according to the clients requirements.

Pℤ₄N Guangzhou plant fragrance Co., Ltd

+86-13924190039
plan@662n.com
fragrances-oil.com
No. 1, Keyuan Road, Baiyun District, Guangzhou, Guangdong, 510540, China