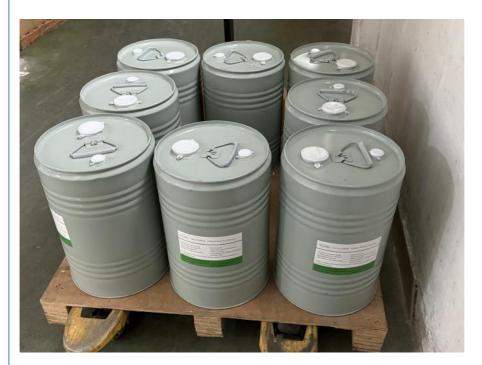

Packaging Details: Carton Drum Packing :5kgs/drum,4

Drum/carton,20kgs/carton(41\*28\*33.5cm);Iron

Drum Packing: 25 Kg/drum (D: 30cm, H:

45cm)(0.032cbm

Delivery Time: 3-5 Working Days For Trial Order; 5-10

#### **Product Packaging:**

| Pack Type      | QTY      | Specification                              | Volume   |
|----------------|----------|--------------------------------------------|----------|
| Plastic Bottle | 5kgs     | L41*W28*H33.5cm<br>5kg*4 bottle per carton | 0.038cbm |
| Metal Barrel   | 25kgs    | D30*H45cm                                  | 0.032cbm |
| Jerry Can      | 20-25kgs | L29.5*D29.5*H41cm                          | 0.33cbm  |