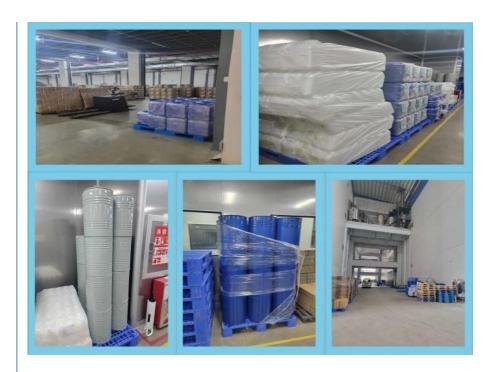

#### **Packing and Shipping:**

#### **Product Packaging:**

| Pack Type      | QTY      | Specification                              | Volume   |
|----------------|----------|--------------------------------------------|----------|
| Plastic Bottle | 5kgs     | L41*W28*H33.5cm<br>5kg*4 bottle per carton | 0.038cbm |
| Metal Barrel   | 25kgs    | D30*H45cm                                  | 0.032cbm |
| Jerry Can      | 20-25kgs | L29.5*D29.5*H41cm                          | 0.33cbm  |

#### Shipping:

After the payment, we'll arrange the production of your order ASAP. Normally, It will take 3-5days for trial order with small quantity, around 5-10 days for bulk order. Before shipping out, we'll take photos of the goods for confirmations with clients, or supply bulk sample for confirmation as well

We offer shipping goods by ship, by air ,by truck, and by express, according to the clients requirements.