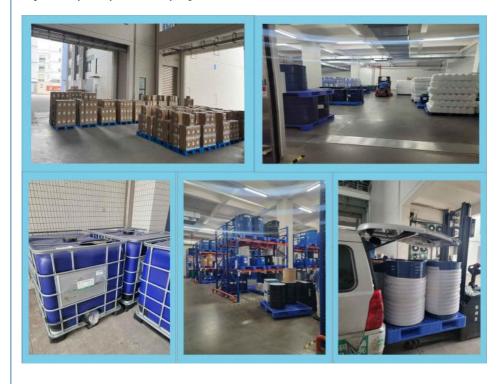

#### **Packing and Shipping:**

#### **Product Packaging:**

| Pack Type      | QTY      | Specification                              | Volume   |
|----------------|----------|--------------------------------------------|----------|
| Plastic Bottle | 5kgs     | L41*W28*H33.5cm<br>5kg*4 bottle per carton | 0.038cbm |
| Metal Barrel   | 25kgs    | D30*H45cm                                  | 0.032cbm |
| Jerry Can      | 20-25kgs | L29.5*D29.5*H41cm                          | 0.33cbm  |

#### Shipping:

After the payment, we'll arrange the production of your order ASAP. Normally, It will take 3-5days for trial order with small quantity, around 5-10 days for bulk order. Before shipping out, we'll take photos of the goods for confirmations with clients, or supply bulk sample for confirmation as well

We offer shipping goods by ship, by air ,by truck, and by express, according to the clients requirements.