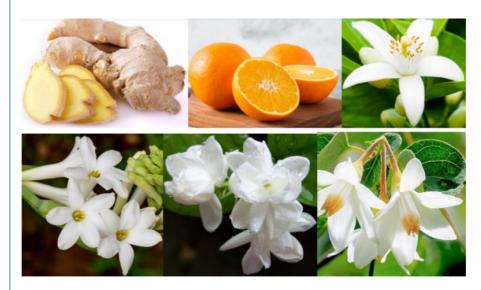

#### **Product Feature:**

The fragrance is dominated by its Amber Floral accord, which reveals a rich and sensual fragrance structure. Its core notes are built around white flowers such as Orange Blossom and Tuberose, creating a rich, rich and creamy Floral Heart.

The top note cleverly combines the spicy ginger with the freshness of citrus, giving the fragrance a vibrant aldehydic flash at first contact, instantly attracting the nose. The middle note is built by blooming jasmine, orange blossom and tuberose, exuding a charming white floral scent. The base note setting provides this fragrance with excellent longevity and depth. Vanilla, Benzoin and Creamy Woody Notes provide a warm, sweet gourmand texture, finished with a base of Musk and Amber for a smooth, sensual dry-down.

## **Technical Parameter:**

| Parameter          | Technical Specification                                                                                                                     |  |  |  |
|--------------------|---------------------------------------------------------------------------------------------------------------------------------------------|--|--|--|
| Appearance         | Colorless to pale yellow clear liquid, Maintains liquid state at room temperature                                                           |  |  |  |
| Olfactive Family   | Amber Floral,Floral Gourmand                                                                                                                |  |  |  |
| Key Ingredients    | Orange Blossom,Tuberose,Ginger,Vanilla,Benzoin,Musk                                                                                         |  |  |  |
| Concentration      | Perfume Oil / Concentrated Fragrance                                                                                                        |  |  |  |
| Sillage            | Strong                                                                                                                                      |  |  |  |
| Longevity          | Excellent, Expected to last more than 8 hours on the skin                                                                                   |  |  |  |
| Relative Density   | 0.950 - 1.050 (at 20°C)                                                                                                                     |  |  |  |
| Refractive Index   | 1.450 - 1.500 (at 20°C)                                                                                                                     |  |  |  |
| Solubility         | Easily soluble in ethanol, propylene glycol, triacetin, etc.; dispersible in water                                                          |  |  |  |
| Flash Point        | > 60°C                                                                                                                                      |  |  |  |
| Recommended Dosage | 0.8% - 2.0% (w/w)                                                                                                                           |  |  |  |
| pH Stability       | pH 4.0 - 10.0                                                                                                                               |  |  |  |
| Thermal Stability  | Stable at 120°C for short periods (< 30 min) pH Stability: Suitable for formulas with pH 5.0 - 9.0 Light Stability: Store away from light)  |  |  |  |
| Main Ingredients   | Composed of food-grade flavorings, solvents, and excipients, compliant with relevant regulatory standards. Free from prohibited substances. |  |  |  |
| Microbiological    | Complies with hygiene standards                                                                                                             |  |  |  |
| Shelf Life         | 24 months                                                                                                                                   |  |  |  |
| Storage Condition  | Store in a sealed container in a cool, dry, well-ventilated place, away from heat and ignition sources                                      |  |  |  |