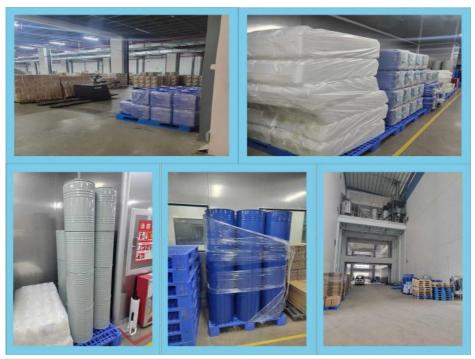

## Packing and Shipping:

## **Product Packaging:**

| Pack Type      | QTY      | Specification                              | Volume   |
|----------------|----------|--------------------------------------------|----------|
| Plastic Bottle | 5kgs     | L41*W28*H33.5cm<br>5kg*4 bottle per carton | 0.038cbm |
| Metal Barrel   | 25kgs    | D30*H45cm                                  | 0.032cbm |
| Jerry Can      | 20-25kgs | L29.5*D29.5*H41cm                          | 0.33cbm  |