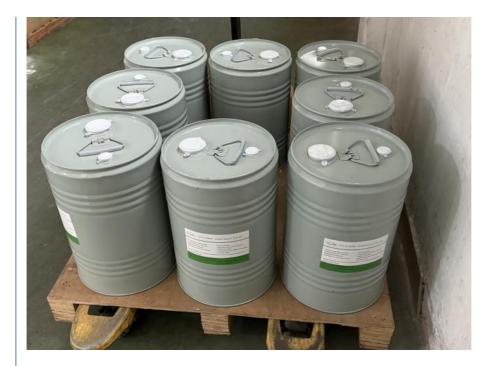

 Packaging Details: Carton Drum Packing :5kgs/drum,4

Drum/carton,20kgs/carton(41\*28\*33.5cm);Iron

Drum Packing: 25 Kg/drum (D: 30cm, H:

45cm)(0.032cbm

Delivery Time: 3-5 Working Days For Trial Order; 5-10

## **Product Packaging:**

| Pack Type      | QTY      | Specification                              | Volume   |
|----------------|----------|--------------------------------------------|----------|
| Plastic Bottle | 5kgs     | L41*W28*H33.5cm<br>5kg*4 bottle per carton | 0.038cbm |
| Metal Barrel   | 25kgs    | D30*H45cm                                  | 0.032cbm |
| Jerry Can      | 20-25kgs | L29.5*D29.5*H41cm                          | 0.33cbm  |