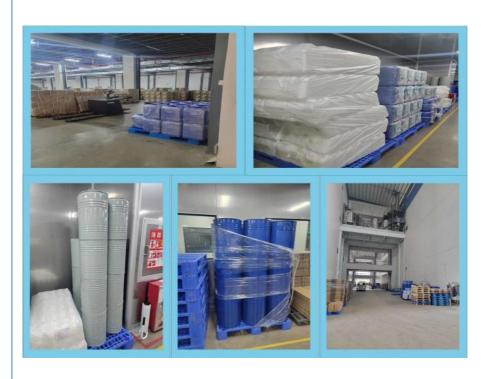

## Packing and Shipping:

## **Product Packaging:**

| Pack Type      | QTY      | Specification                              | Volume   |
|----------------|----------|--------------------------------------------|----------|
| Plastic Bottle | 5kgs     | L41*W28*H33.5cm<br>5kg*4 bottle per carton | 0.038cbm |
| Metal Barrel   | 25kgs    | D30*H45cm                                  | 0.032cbm |
| Jerry Can      | 20-25kgs | L29.5*D29.5*H41cm                          | 0.33cbm  |