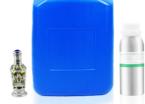

#### Product Packaging:

| Pack Type      | QTY      | Specification                              | Volume   |
|----------------|----------|--------------------------------------------|----------|
| Plastic Bottle | 5kgs     | L41*W28*H33.5cm<br>5kg*4 bottle per carton | 0.038cbm |
| Metal Barrel   | 25kgs    | D30*H45cm                                  | 0.032cbm |
| Jerry Can      | 20-25kgs | L29.5*D29.5*H41cm                          | 0.33cbm  |