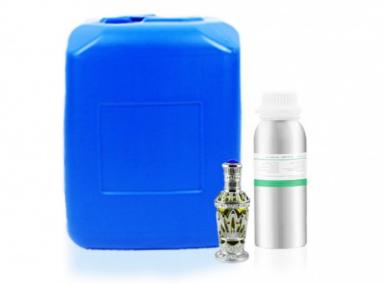

#### Product Packaging:

| Pack Type      | QTY      | Specification                              | Volume   |
|----------------|----------|--------------------------------------------|----------|
| Plastic Bottle | 5kgs     | L41*W28*H33.5cm<br>5kg*4 bottle per carton | 0.038cbm |
| Metal Barrel   | 25kgs    | D30*H45cm                                  | 0.032cbm |
| Jerry Can      | 20-25kgs | L29.5*D29.5*H41cm                          | 0.33cbm  |