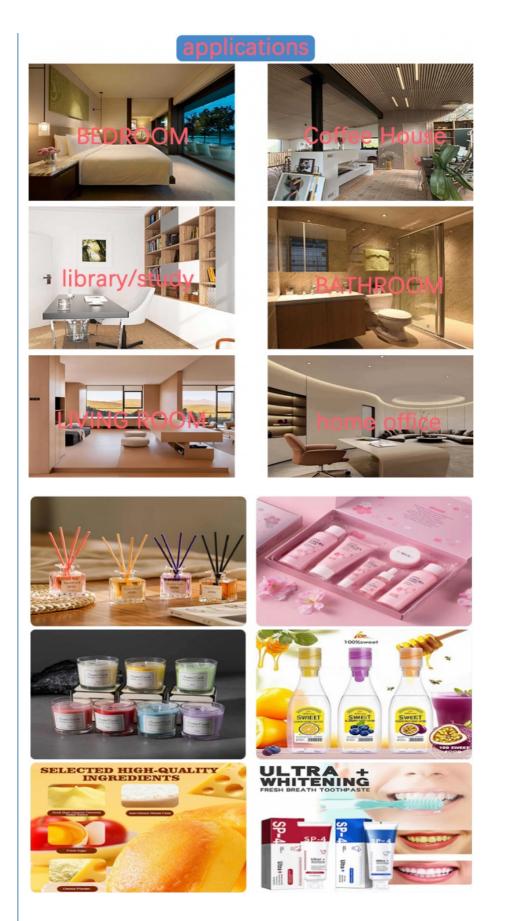

The Pomegranate Essence is ideally suited for a wide array of personal care applications, specifically formulated for optimal performance in rinse-off products like shower gels and body washes. Its robust and appealing profile makes it perfect for premium and mass-market lines targeting consumers seeking an invigorating and sophisticated bathing experience. Beyond standard shower gels, it can be effectively integrated into exfoliating body scrubs, where its vibrant scent complements the textural sensation. It also finds excellent utility in bath foams and bubble baths, dissolving readily to release its full aromatic potential in water. Given its appealing nature, this essence is particularly well-suited for unisex or female-targeted product lines that emphasize freshness, natural vitality, and a touch of exotic allure, enhancing brand perception and consumer satisfaction through a memorable sensory journey.

Our Advantages:

**Applications Of Our Products:** 